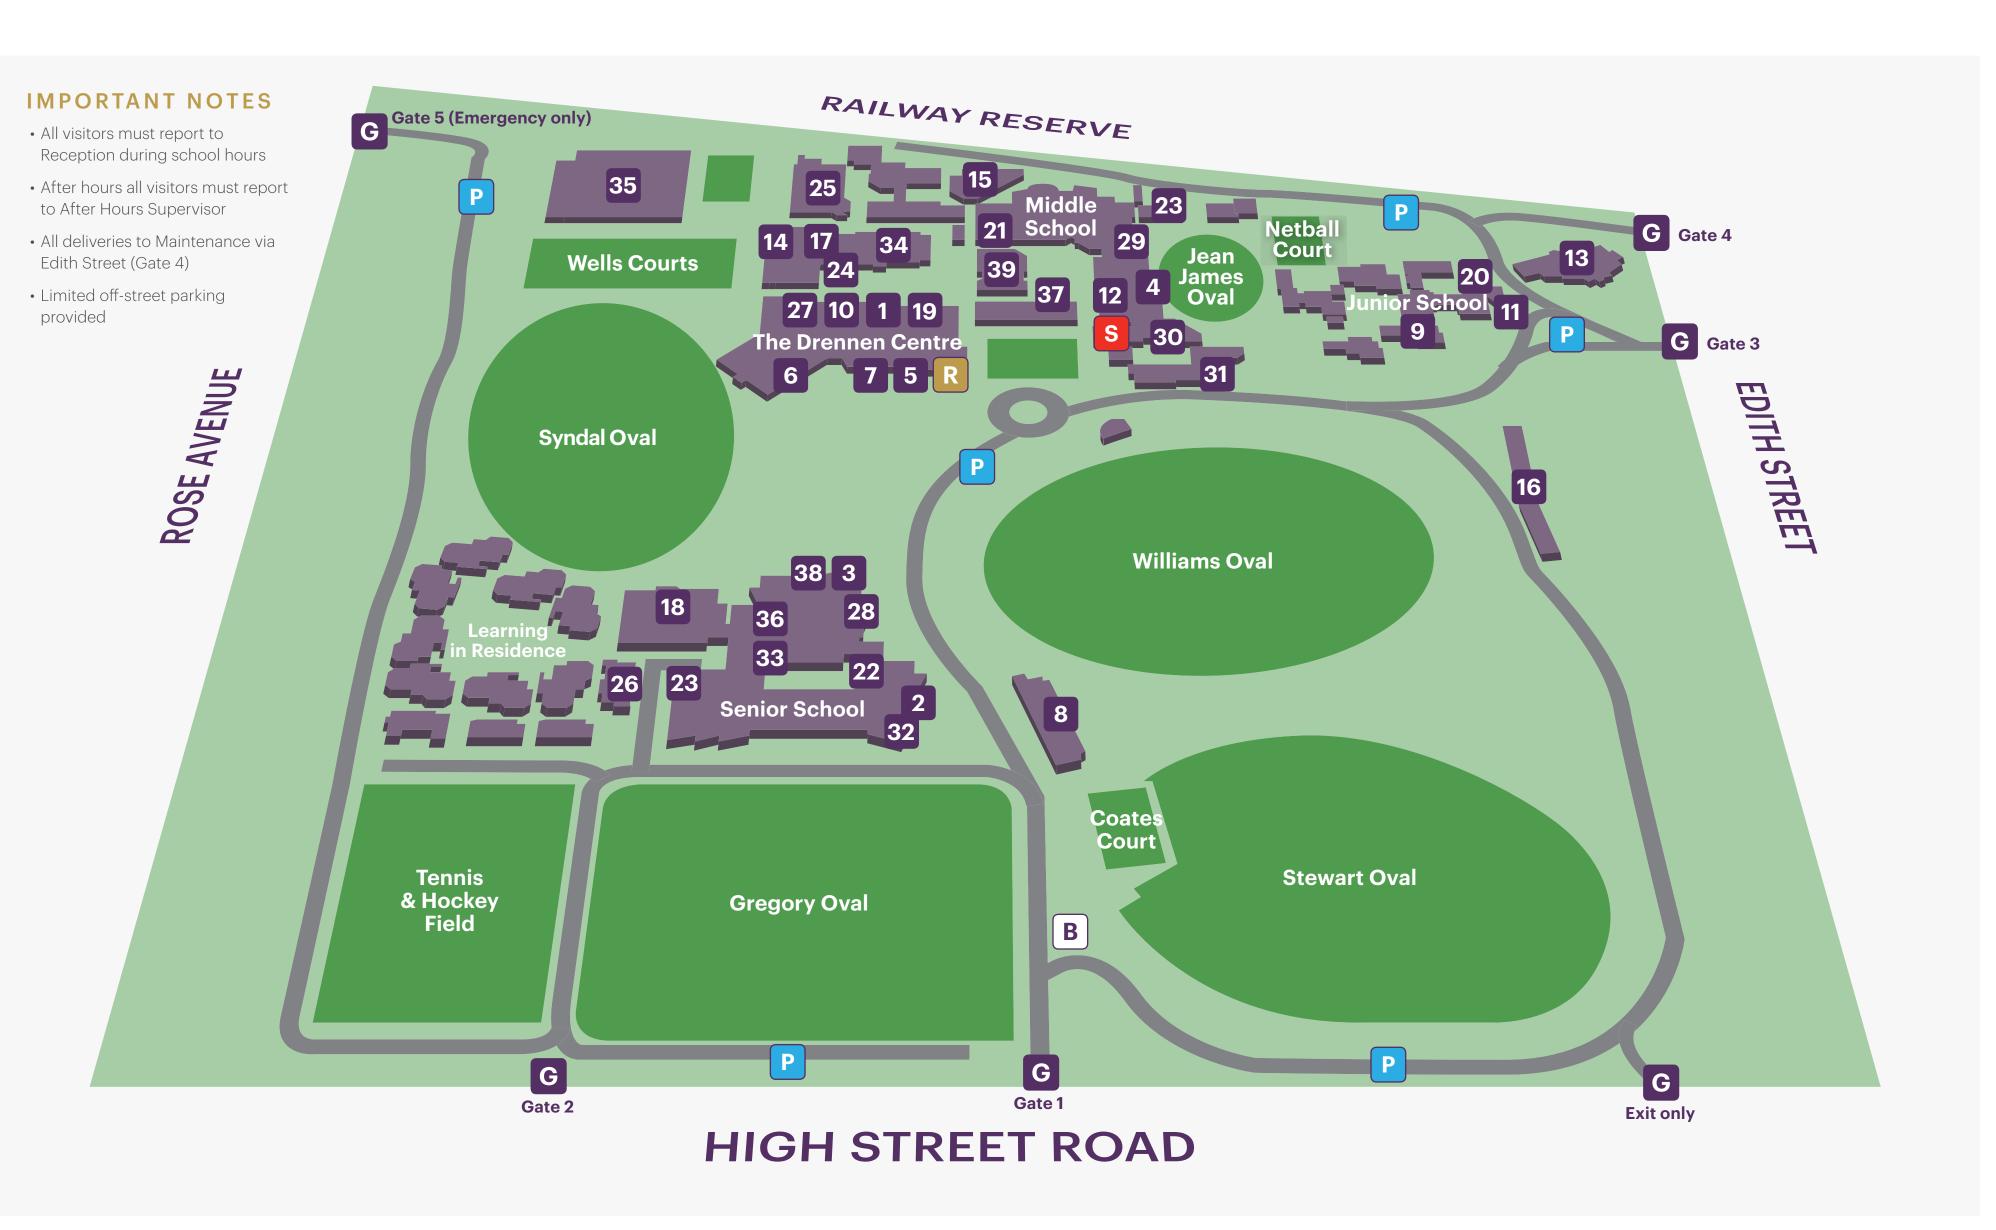

## GLEN WAVERLEY CAMPUS

620 High Street Road, Glen Waverley, Victoria 3150 | T: +61 3 8102 6888 | E: gw@wesleycollege.edu.au

| <b>G</b> Gate     | Reception  |
|-------------------|------------|
| <b>B</b> Bus Stop | S Security |
| P Visitor Parking |            |

Admissions Office Alexander Room Careers Centre (1st Floor) Cato Hall Chapel Chaplain The Charlaftis Collaborative Learning Hub 8 Coates Pavillion Conabere Multipurpose Space 9 Deputy Head of Campus 10 Deputy Head of Junior School 11 Drama Studio 12 Early Childhood Learning Centre 13 Games Hall 14 15 Goldstraw Visual Arts Centre Facilities 16 17 Gymnasium 18 Hartnell Dining Room Head of Campus 19 Head of Junior School 20 21 Head of Middle School Head of Senior School 22 23 Health Centres IT Department (Mezzanine) 24 Kroger Swimming Pool 25 Learning in Residence Reception 26 Library (1st & 2nd Floors) 27 28 Lynch Multimedia Room Middle School Cafeteria 29 Music School 30 Performing Arts Studio 31 32 Principal's Office Senior School Cafeteria 33 Sports Directorate (1st Floor) 34 Sports Centre 35 Study Centre 36 Technology Centre 37 Uniform Shop/Swap Shop 38 Wells Years 5 & 6 Centre 39